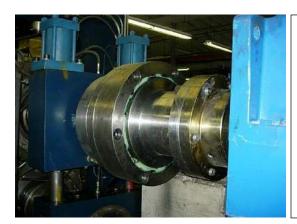

## MADE IN USA

- No metal to metal contact between driving and the driven coupling halves allow unrestrained end float.
- Power is smoothly transmitted through a custom compounded polyurethane insert, which absorbs shock loads, dampens vibration, and electrically insulates the equipment while accommodating axial, radial, and angular misalignment with less reactionary loads on equipment
- ATRA-FLEX<sup>®</sup> couplings eliminate the need for lubrication, which significantly reduces coupling failures, maintenance and downtime commonly caused by insufficient lubrication of gear and grid couplings.
- Unlike greased couplings, which attract dust and dirt that often get trapped inside the working parts of the coupling can cause wear. Our polyurethane insert operates in practically every type of weather, temperature, and chemical common in rotational equipment applications up to 70,000 + running hours. (sand and dirt do not hurt)
- The ATRA-FLEX<sup>®</sup> insert is the only spare coupling part needed. It is designed to shear in the event of an equipment lock up or severe coupling overload, acting as a fuse to prevent damage to the equipment. It can be replaced in minutes, minimizing downtime and simplifying inventory.